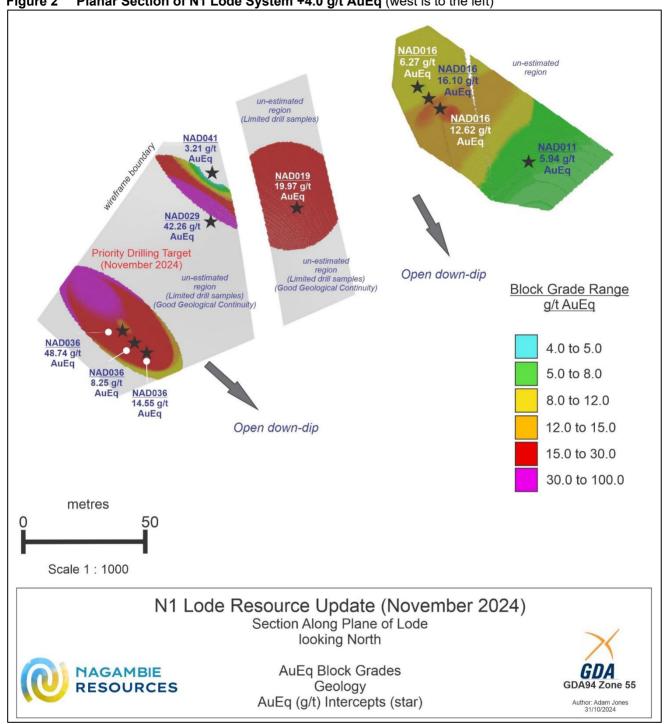

## **HIGHLIGHTS**

- The highest priority, initial target for the new drilling program is the western end of the N1 lode (refer plan view in Figure 1 and planar section in Figure 2 on the following pages). This is a large, potentially high-grade, un-estimated area, with good geological continuity, where the first five intersections are planned.
- As announced to the ASX on 15 November 2024, "Gold-Antimony JORC Resource Updated", the figures for the 100%-owned Nagambie Mine JORC Inferred Resource under the West Pit, before any drilling results from the new resource drilling program, are: