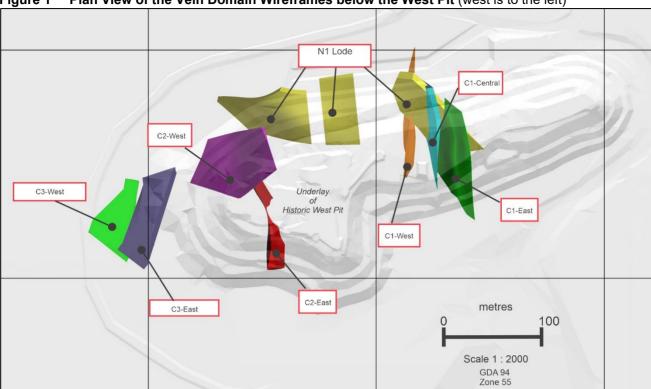

## **HIGHLIGHTS**

- The highest priority, initial target for the new drilling program is the western end of the N1 lode (refer plan view in Figure 1 and planar section in Figure 2 on the following pages). This is a large, potentially high-grade, un-estimated area, with good geological continuity, where the first five intersections are planned.
- As announced to the ASX on 15 November 2024, "Gold-Antimony JORC Resource Updated", the figures for the 100%-owned Nagambie Mine JORC Inferred Resource under the West Pit, before any drilling results from the new resource drilling program, are: